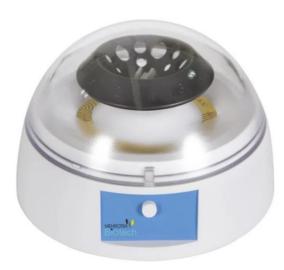

#### Various Options to Choose from

This mini centrifuge is equipped with two rotors and tube adaptors, suitable for centrifugal tubes of 2.0ml, 1.5ml, 0.5ml, 0.2ml, and PCR with 0.2ml 8 platoon tubes. Open/close the cover will automatically stop/start the centrifuge.

#### **Specifications**

- 1. The"3-in-1"18-place rotor is suitable for three different centrifugal tubes, 2.0ml, 1.5ml, 0.5ml and 0.2ml.
- 2. The unique design of the rotor snaps for easy replacement rotor
- 3. It adopts brushless motor with very low noise.

#### **TECHNICAL PARAMETERS:**

| Model          | TD4K                                                | TD6K       | TD10K                   |
|----------------|-----------------------------------------------------|------------|-------------------------|
| Max Speed      | 6000r/min                                           | 10000r/min | 12000r/min (adjustable) |
| Max RCF        | 2000×g                                              | 5000×g     | 7900×g                  |
| Max Capacity   | 8×2.0ml /1.5ml/0.5ml/0.2ml tubes and 2 or 4×8×0.2ml |            |                         |
| Speed Accuracy | ±20r/min                                            |            |                         |
| Time Range     | /                                                   |            | 0-99min                 |
| Noise          | ≤45dB                                               |            |                         |
| Power Supply   | 85-265V AC 50/60Hz, 2A                              |            |                         |
| Dimension      | 160×170×122 (mm)                                    |            |                         |
| Weight         | lkg                                                 |            |                         |