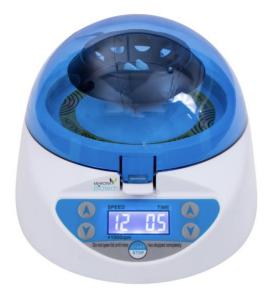

#### Various Options to Choose from

This mini centrifuge is equipped with two rotors and tube adaptors, suitable for centrifugal tubes of 2.0ml, 1.5ml, 0.5ml, 0.2ml, and PCR with 0.2ml 8 platoon tubes. Open/close the cover will automatically stop/start the centrifuge.

#### **Specifications**

- 1. The"3-in-1"18-place rotor is suitable for three different centrifugal tubes, 2.0ml, 1.5ml, 0.5ml and 0.2ml.
- 2. The unique design of the rotor snaps for easy replacement rotor
- 3. It adopts brushless motor with very low noise.

#### **TECHNICAL PARAMETERS:**

| Model          | TD4K                                                | TD6K       | TD10K                   |
|----------------|-----------------------------------------------------|------------|-------------------------|
| Max Speed      | 6000r/min                                           | 10000r/min | 12000r/min (adjustable) |
| Max RCF        | 2000×g                                              | 5000×g     | 7900×g                  |
| Max Capacity   | 8×2.0ml /1.5ml/0.5ml/0.2ml tubes and 2 or 4×8×0.2ml |            |                         |
| Speed Accuracy | ±20r/min                                            |            |                         |
| Time Range     | /                                                   |            | 0-99min                 |
| Noise          | ≤45dB                                               |            |                         |
| Power Supply   | 85-265V AC 50/60Hz, 2A                              |            |                         |
| Dimension      | 160×170×122 (mm)                                    |            |                         |
| Weight         | lkg                                                 |            |                         |